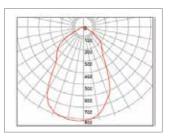

MH / HPS

Lamp holder : Rx7s

Voltage rating/ freq. : 220-240V / 50-60 Hz

: HPF conventional control gear Control gear type

Power factor : >0.9 Degree of protection : IP 65

Optical cofigutation : High purity anodized aluminium

reflector

: UV stabilized polyester powder Finishing

coating,resistant to corrosive environment.

Seal : Silicon gasket and silicone sealant

Glass : Tempered safety glass

**DESCRIPTIONS:** 

FLOODLUX of symmetric general purpose flood light is the solution for high mast based open areas illumination design. Using of high quality die cast aluminium housing and protection glass make this product suitable for the most severe conditions with protection degree IP 65.

**APPLICATIONS:** 

Parking areas, play grounds, open areas and other similar applications.







| CODE                                                                  | W   | D   | Н   |
|-----------------------------------------------------------------------|-----|-----|-----|
| FLODLUX SYM_OFL[N01-013]-HID-MH-70/150W-CON/CTG-S [IP65] [W/O WINDOW] | 390 | 260 | 105 |
| FLODLUX SYM_OFL[N01-013]-HID-MH-70/150W-CON/CTG-S [IP65] [C/W WINDOW] | 390 | 260 | 105 |