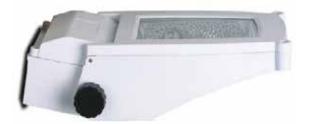

**DESCRIPTIONS:** 

FLOODLUX of symmetric general purpose flood light is the solution for high mast based open areas illumination design. Using of high quality die cast aluminium housing and protection glass make this product suitable for the most severe conditions with protection degree IP 65.