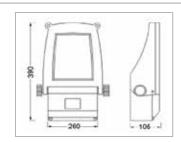

**APPLICATIONS:** 

Parking areas, play grounds, open areas and other similar applications.

| CODE                                                                  | W   | D   | Н   |
|-----------------------------------------------------------------------|-----|-----|-----|
| FLODLUX SYM_OFL[N01-013]-HID-MH-70/150W-CON/CTG-S [IP65] [W/O WINDOW] | 390 | 260 | 105 |
| FLODLUX SYM_OFL[N01-013]-HID-MH-70/150W-CON/CTG-S [IP65] [C/W WINDOW] | 390 | 260 | 105 |